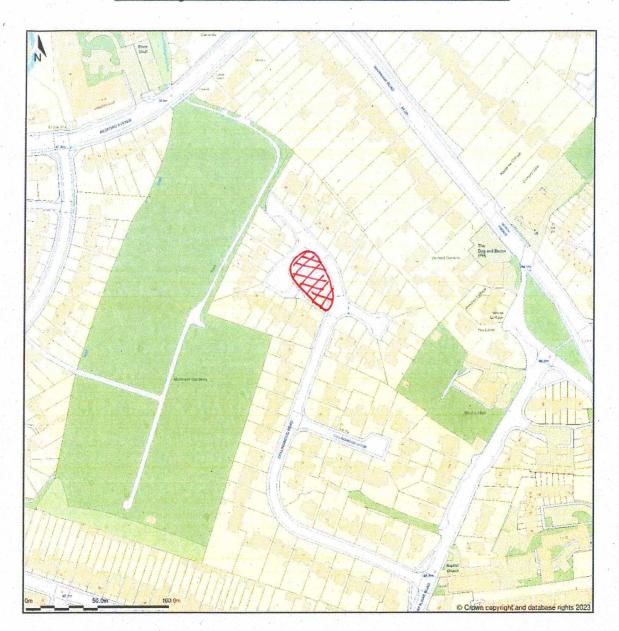

## 39, Collingwood Road, Horsham, West Sussex, RH12 2QN

Location Plan shows area bounded by: 516796.88, 131742.19 517196.88, 132142.19 (at a scale of 1:2500), OSGridRef: TQ16993194. The representation of a road, track or path is no evidence of a right of way. The representation of features as lines is no evidence of a property boundary.

Re hatched area is Collingwood Road Giveen.

This is one of the maps melerred to in thostatutory de cloration of me, tetritic Hannyton, duted 14 September 2022. This map shows the precise area to be rejistered as a Village Cheen.